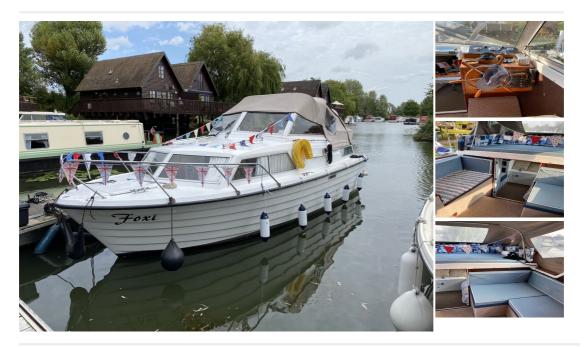

## **Description**

This is a Fjord 27 ft cruiser but having classic lines (Similar to clinker build but in GRP) Built in 1975 The engine is a diesel Lancing Marine Ford XLD This boat has 2 cabins and 4 berths \* BSS 18/04/2026 \* The owner states low engine hours \* 2 Burner stove and grill

| Sales status: available                      | Manufacturer: Fjord         |
|----------------------------------------------|-----------------------------|
| Model: 27                                    | Year built: 1975            |
| Length: 8.2 m                                | <b>Beam:</b> 2.8 m          |
| No. of previous owners: 1                    | Condition: Used             |
| Sale Type: Used                              | Sale: On behalf of customer |
| Propulsion: Stern-drive                      | Steering: Wheel control     |
| Engine manufacturer: Lancing Marine Ford XLD | No. of engines: 1           |
| <b>HP:</b> 40                                | Fuel: Diesel                |
| Material hull: GRP                           | Material deck: GRP          |
| No. of cabins: 2                             | No. of berths: 4            |