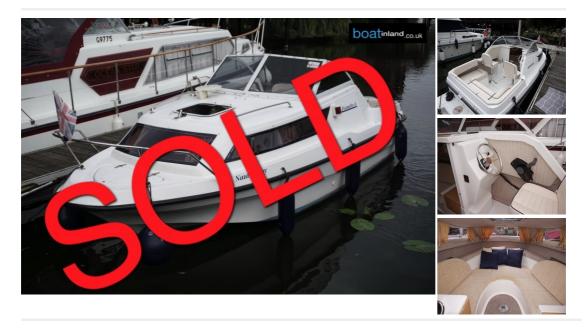

## Description

This is a popular and great starter boat for either the river or canals. Fitted with a Honda 20HP outboard motor for economical cruising our waterways The Shetland Family 4 is a compact and comfortable cruiser that is a great balance between cockpit and cabin space. The bright and spacious cabin has comfortable single berths that easily convert into a double bed, and a table that fits between the berths at meal times to provide plenty of eating room for all the family. \* BSS Certificate 29-7-2021 \* 2020/2021 River license \* Stereo \* Clipper Duet Log \* echo sounder \* Tonneau Cover \* Honda 4 stroke Outboard with electric start \* 2 x Honda outboard fuel tanks \* 1 x 12 V Battery

| Sales status: sold               | Manufacturer: Shetland |
|----------------------------------|------------------------|
| Model: Family 4                  | Year built: 2009       |
| Sale: On behalf of customer      | Propulsion: Outboard   |
| Engine manufacturer: Honda 20 HP | No. of engines: 1      |
| <b>HP:</b> 20                    | Fuel: Petrol           |
| Material hull: GRP               | Material deck: GRP     |
| No. of cabins: 1                 | No. of berths: 4       |
| WC & bathrooms: yes              |                        |
|                                  |                        |